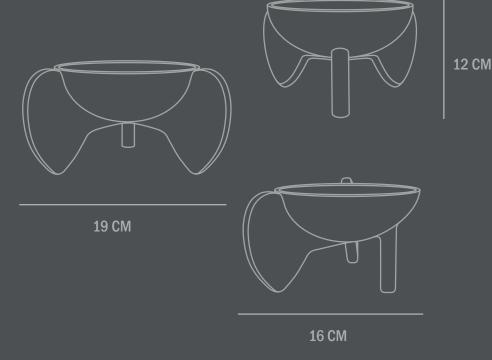

Material: Ceramic

Care instructions: Use a soft dry cloth to clean the product. Do not use household cleaners. Not waterproof

Dimensions: L19 / W16 / H12 CM

Country of origin: CN

Product weight: 0,50 Kg

Packaging: Dimensions: L27 / W23 / H19,5 CM Total weight incl. product: 1,00 Kg Number of parcels: 1 Material: Brown cardboard