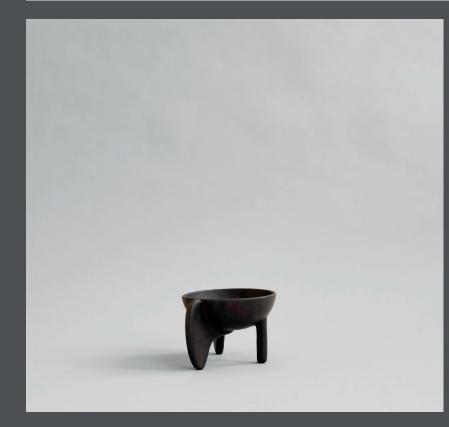

## WING BOWL MINI

It is all about gravity and a sense of floating through the air. Wing is a sculptural collection of bowls that makes one want to be lifted into thin air even though its presence is very much grounding as well.

The silhouette is made up of two wings and a single cylinder-shaped leg as a steady contrast and the bowl in casted in a lightweight fiber concrete. Use Wing as a container or as a stand-alone art piece on the table.

As it is a hand glazed natural product, the colours may vary slightly and it is not waterproof safe.

Designed by Kristian Sofus Hansen & Tommy Hyldahl

Product no: 214052

Type: Bowl - Indoor

**Colour: Coffee** 